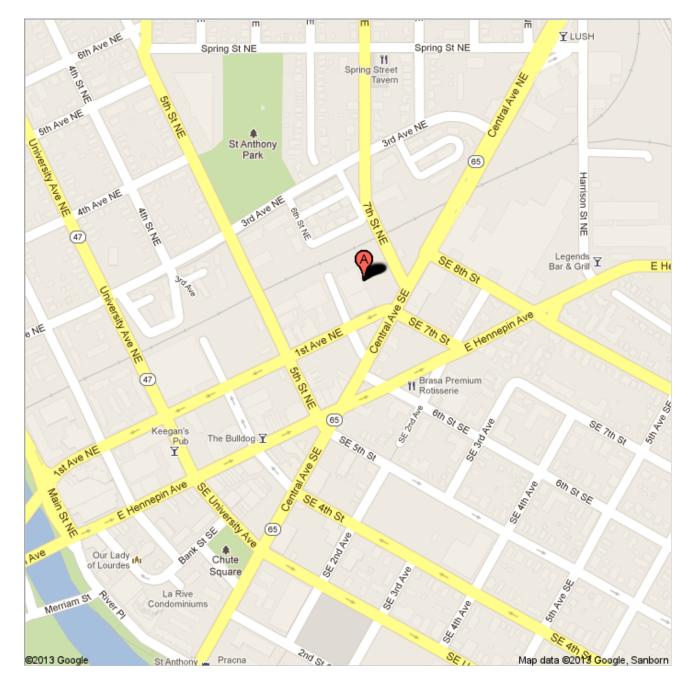

## Map and directions to The Jay & Rose Phillips Family Foundation of Minnesota 615 1<sup>st</sup> Ave. NE, Ste 330, Minneapolis, MN 55413

**From Downtown Minneapolis**: Take 3rd Ave. S. across the bridge spanning the Mississippi River. 3rd Ave. S. turns into Central Ave. SE. Proceed according to the parking directions below.

**From South Of Downtown Minneapolis:** Take I-35W North to the University Ave/4th St. SE exit. Turn left on 4th St. SE. Turn right on Central Ave. SE. Proceed according to the parking directions below.

**From Southeast Minneapolis:** Take 4th St. SE to Central Ave. SE. Make a right turn on Central Ave. SE. Proceed according to the parking directions below.

**From West Of Minneapolis:** Take Highway 394 East to Washington Ave. At the traffic light, turn right onto Washington Ave. Turn left onto 3rd Ave. S. and proceed across the bridge spanning the Mississippi River. 3rd Ave. S. turns into Central Ave. SE. Proceed according to the parking directions below.

**From Northeast Minneapolis:** Take University Ave. going south to Broadway. Make a left turn onto Broadway. Take a right on Monroe St. NE. Monroe St. NE turns into 7th St. NE. Turn right on Central Ave. SE. Take the first right onto 1st Ave. NE and an immediate right into the parking lot of the Banks Building.

**From North Of Minneapolis:** Take 35W South to the 4th St. SE exit. Making a right onto 4th St. Make a right turn onto Central Ave. SE. Proceed according to the parking directions below.

**From St. Paul:** Take Highway I-94 west to Minneapolis. Exit I-94 at exit 235B for Huron Blvd. Turn left on University Ave. SE. Take a slight right on Oak Ave. SE, which turns into 4th Ave. SE. Turn right on Central Ave. SE. Proceed according to the parking directions below.

**Parking:** Going north on Central Ave. SE, take a left on 6th Ave. NE. Cross 1st Ave. NE. This will take you into the back side of the Banks Building. Go around the building (on the right) to the front side and park. We are in suite 330.

## Address 615 1st Ave NE Minneapolis, MN 55413

1 of 1 1/4/2013 10:23 AM